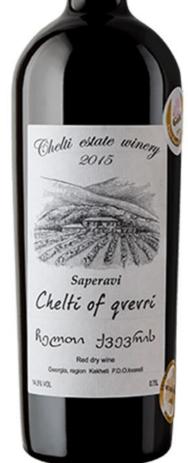

## Servicing Star Markets Locally

LTD Winery Chelti, Kakheti, Georgia

eCommerce # 327535 | 14.5% alc./vol. | \$51.05

## Vinification:

The wine is produced in Qvevri (clay vessel buried in the ground). Qvevri centuries-old technique included in UNESCO Intangible Cultural Heritage List.

Variety: Saperavi 100%

Residual sugar: 4 g/L