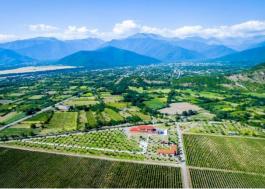

## **Terroir & History:**

"Chelti" winery was founded in 2001 in Kakheti region, village of Shilda, Kvareli district. The winery is surrounded by 50 Ha of vineyards. Chelti is situated in the foothills of the Caucasus Mountains overlooking the fertile Alazani River Valley. The soil composition in the Shilda Village area varies per variety and zone. Khikhvi vineyards are grown on soil, which is rich of humus and carbonates.