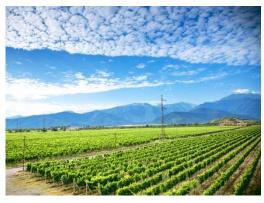

## **Terroir & History:**

"Chelti" winery was founded in 2001 in Kakheti region, village of Shilda, Kvareli district. The winery is surrounded by 50 Ha of vineyards. Chelti is situated in the foothills of the Caucasus Mountains overlooking the fertile Alazani River Valley. The soil composition in the Shilda Village area varies per variety and zone. Khikhvi vineyards are grown on soil, which is rich of humus and carbonates.